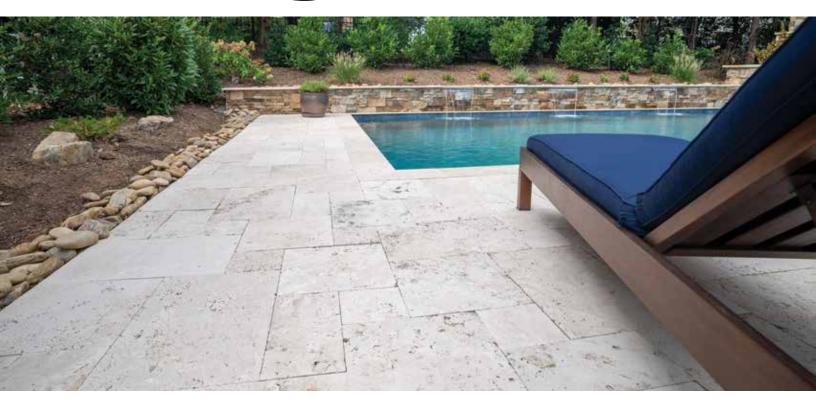

Serenade

Serenade offers one of the world's most durable and beautiful stone flooring options. Its artful combination of neutral color tones and a roughhewn texture adds a timeless elegance to outdoor spaces.

## **PRODUCT DATA**

Paver Sizes: French Pattern, 16"x24", 24"x24"

Finish: Tumbled, Brushed

Thickness: Paver: 11/4", Coping: 2"

Additional Product Availability: Coping, Treads, Wall & Column Caps, Sills

**Uses:** Patios, Pool Decks, Walkways, Stairs, Capping, Window Sills