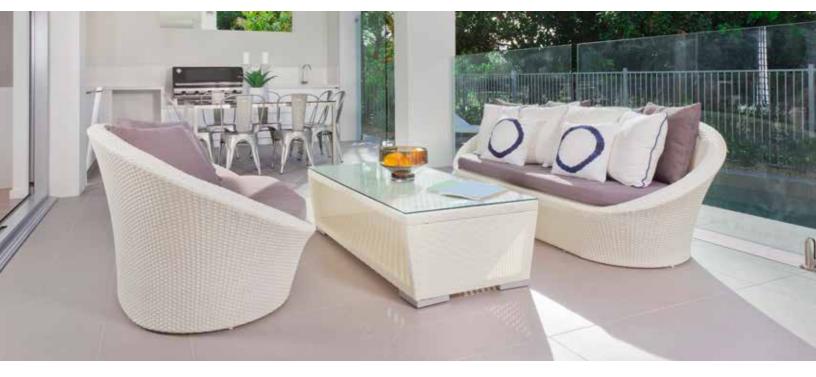

## Meradee

Meradee offers an elegant surface with minimal veining and is a popular choice for high-end interior/ exterior design. Made from material formed under intense heat, resulting in a product that is resistant to wear and tear.

## **PRODUCT DATA**

Paver Sizes: French Pattern, 16"x24"

Finish: Sand Blasted, Brushed

Thickness: Paver: 11/4", Coping: 2"

## **Additional Product Availability:**

Coping, Treads, Wall & Column Caps

## **Uses:**

Patios, Pool Decks, Walkways, Stairs, Capping, Window Sills

Afyon White

Natural stone is a product of nature. Variations in texture, color, grain, and veining are normal and should be expected. This sample does not reflect the full range of this product.