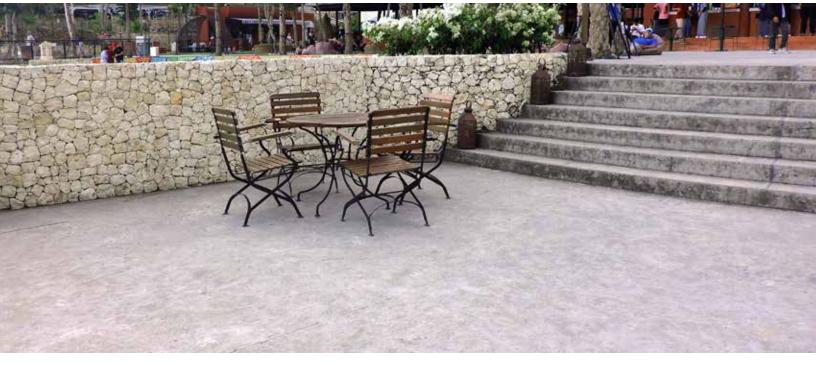

## Lunara

Lunara boasts unique textures that cannot be replicated by man-made materials. Each tile has its own character, with subtle variations in color and veining, ranging from soft beiges to richer shades.

## **Uses:**

Patios, Pool Decks, Walkways, Stairs, Capping, Window Sills

Crema Aysel

Tundra Grey

Natural stone is a product of nature. Variations in texture, color, grain, and veining are normal and should be expected. This sample does not reflect the full range of this product.