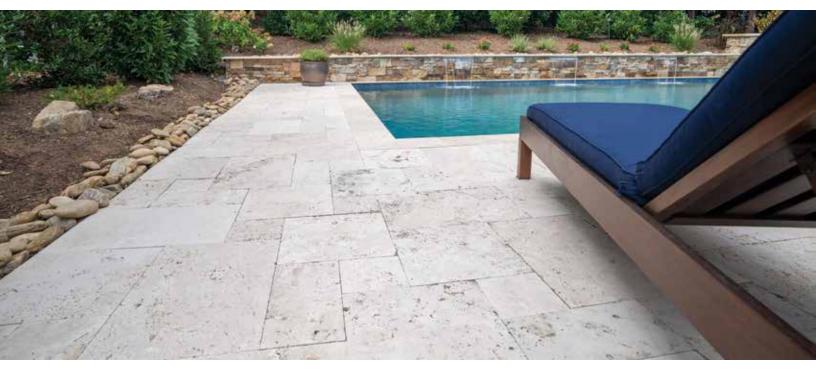

Travertine is one of the world's most durable and beautiful stone flooring options. Its artful combination of neutral color tones and a roughhewn texture adds a timeless elegance to outdoor spaces.

## **Uses:**

Patios, Pool Decks, Walkways, Stairs, Capping, Window Sills

Natural stone is a product of nature. Variations in texture, color, grain, and veining are normal and should be expected. This sample does not reflect the full range of this product.