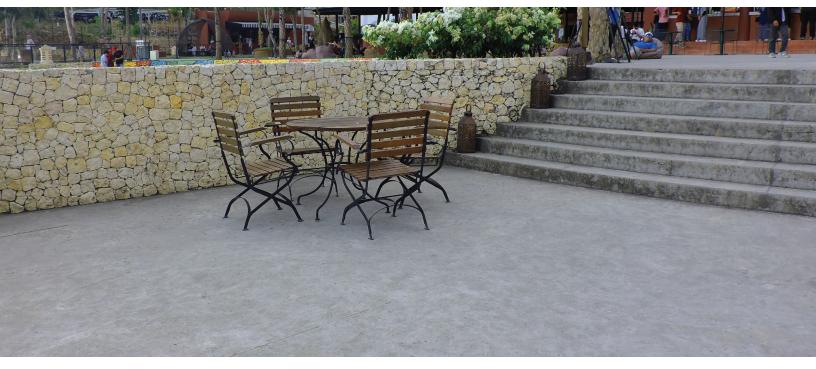

Limestone boasts unique textures that cannot be replicated by man-made materials. Each tile has its own character, with subtle variations in color and veining, ranging from soft beiges to richer shades.

## **Uses:**

Patios, Pool Decks, Walkways, Stairs, Capping, Window Sills

Natural stone is a product of nature. Variations in texture, color, grain, and veining are normal and should be expected. This sample does not reflect the full range of this product.