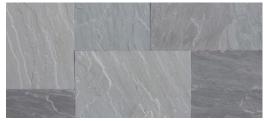

Sandstone is natural flooring material that is known for its grainy texture, tactile feel and a range of colors and tones. Analla™ Sandstone is a great choice for indoor or outdoor applications.

## **PRODUCT DATA**

Geology: Sandstone

Paver Sizes: Jumbo Pattern, Pattern #2, 24x24, 24x36

Finish: Natural Cleft-Calibrated, Natural Cleft-Rock Faced

Thickness: Paver: 7/8", Coping: 2"

## **Additional Product Availability:**

Steps, Treads, Wall & Column Caps

## **Uses:**

Patios, Pool Decks, Walkways, Stairs, Capping

Natural stone is a product of nature. Variations in texture, color, grain, and veining are normal and should be expected. This sample does not reflect the full range of this product.



Buff



Cumberland Gray