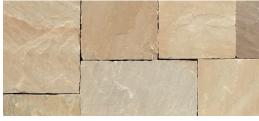

Sandstone is natural flooring material that is known for its grainy texture, tactile feel and a range of colors and tones. Analla™ Sandstone is a great choice for indoor or outdoor applications.

## **PRODUCT DATA**

Geology: Sandstone

Paver Sizes: Jumbo Pattern, Pattern #2, 24x24, 24x36

Finish: Natural Cleft-Calibrated, Natural Cleft-Rock Faced

Thickness: Paver: 7/8", Coping: 2"

## **Additional Product Availability:**

Steps, Treads, Wall & Column Caps

## **Uses:**

Patios, Pool Decks, Walkways, Stairs, Capping

Natural stone is a product of nature. Variations in texture, color, grain, and veining are normal and should be expected. This sample does not reflect the full range of this product.



Buff



Cumberland Gray