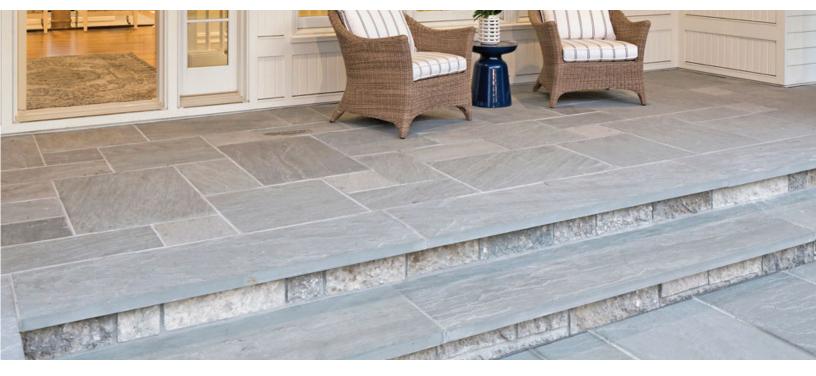

Sandstone is natural flooring material that is known for its grainy texture, tactile feel and a range of colors and tones. Analla™ Sandstone is a great choice for indoor or outdoor applications.

## **Uses:**

Patios, Pool Decks, Walkways, Stairs, Capping

Natural stone is a product of nature. Variations in texture, color, grain, and veining are normal and should be expected. This sample does not reflect the full range of this product.