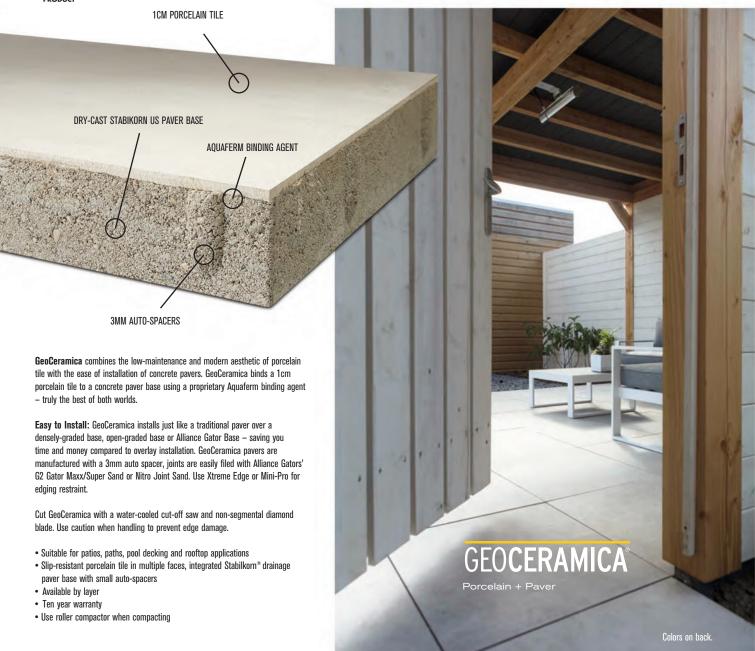

## GEOCERAMICA® PORCELAIN + PAVER

| Dimensions       | Face Area    | Weight  | Units/Layer | Layers | Units/Pallet        | Pallet Weight |
|------------------|--------------|---------|-------------|--------|---------------------|---------------|
| 24 x 24 x 1.6" H | 3.88 sg. ft. | 70 lbs. | 2           | 13     | 26 (100.75 sg. ft.) | 1.840 lbs.    |

Actual dimension: 23.62 x 23.62 x 1.6" H